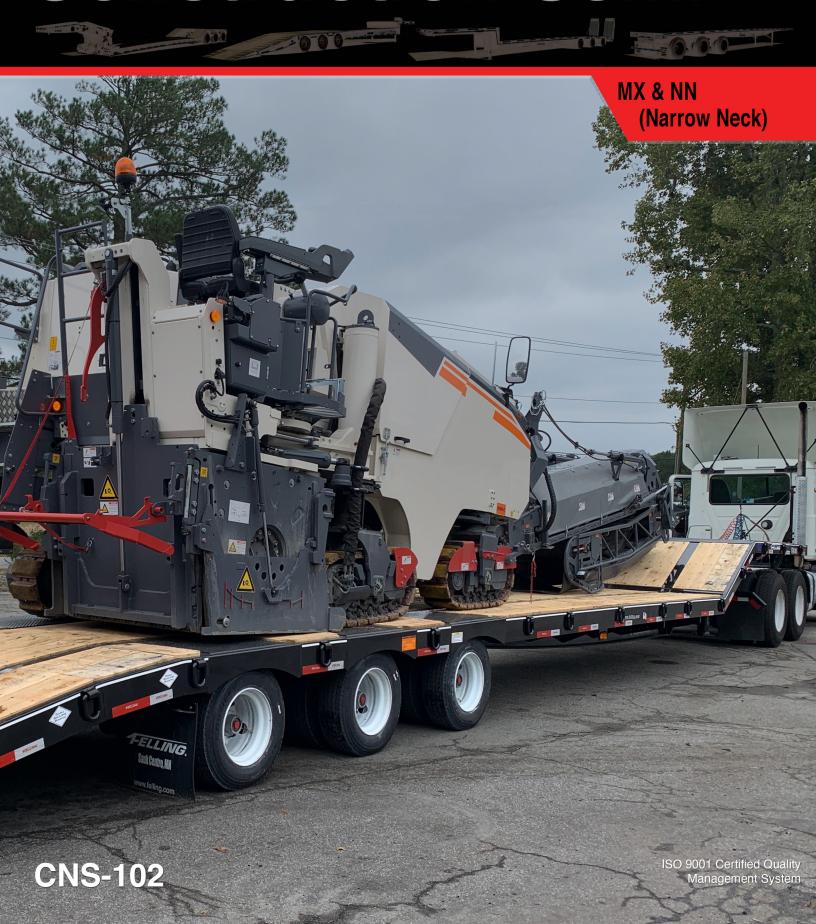

## TELLING TRAILERS Construction Semi

- 3.) Mid Ship turn/marker lights, LED light with sealed wiring harness
- 4.) White oak 2" nominal decking with tread plate wheel covers
- 5.) Approx. deck heights loaded MX-L 35", MX-H 41"
- 6.) 200,000 lb. twin 2-speed 62,500 lb. lift capacity jacks