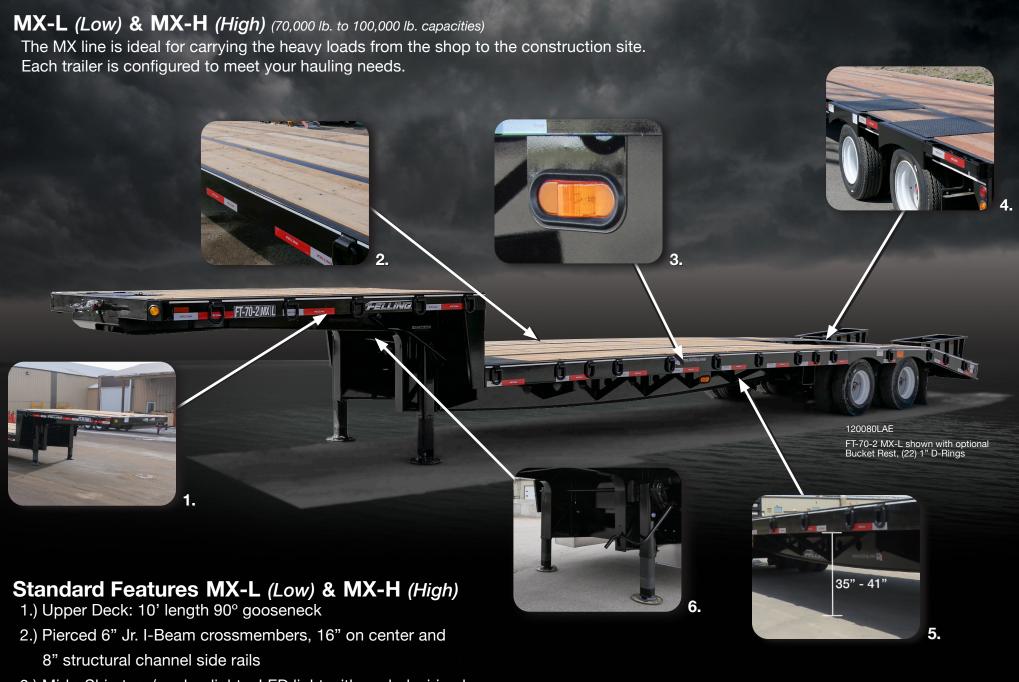

- 3.) Deck height approx. loaded 32" L / 37" H (open wheels)
- 4.) 24" x 72" stand up self cleaning with spring assist ramps beavertail 3' self-cleaning 5" x 3" angle iron
- 5.) 25K Oil bath axle 49" spread spring 9700 Hutch suspension
- 6.) 8" structural side rails, 6" Jr. I pierced crossmember 16"