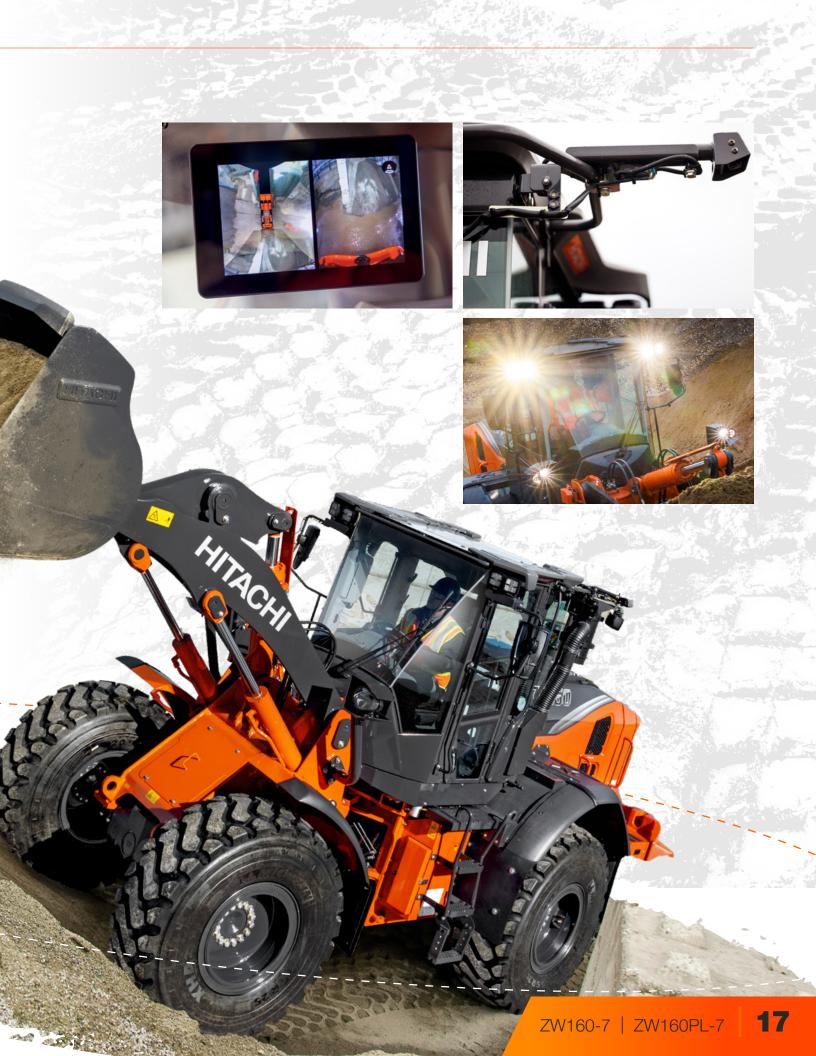

### **SAFETY** Suite

Innovative, standard safety features are core to maintaining an incident-free

jobsite. Standard rear view camera and displays, plus a class-leading design with optimal visibility. 270° AERIAL ANGLE camera system (optional) and Rear Object Detection (optional) are essential features for tighter job sites, smaller work areas, and faster operator acclimatisation.

#### **Rear View Monitor**

Standard rear view camera with anti-glare in-cab display gives operators a wide field of view behind the machine.

### **AERIAL ANGLE Cameras**

Optional peripheral vision camera system provides a wide 270-degree bird's-eye view of the machine's immediate environment.

### **Unmatched Visibility**

See and be seen: redesigned cab, bright LED work lights, large reflective strips, and less interior clutter ensure operator line-of-sight in all conditions.