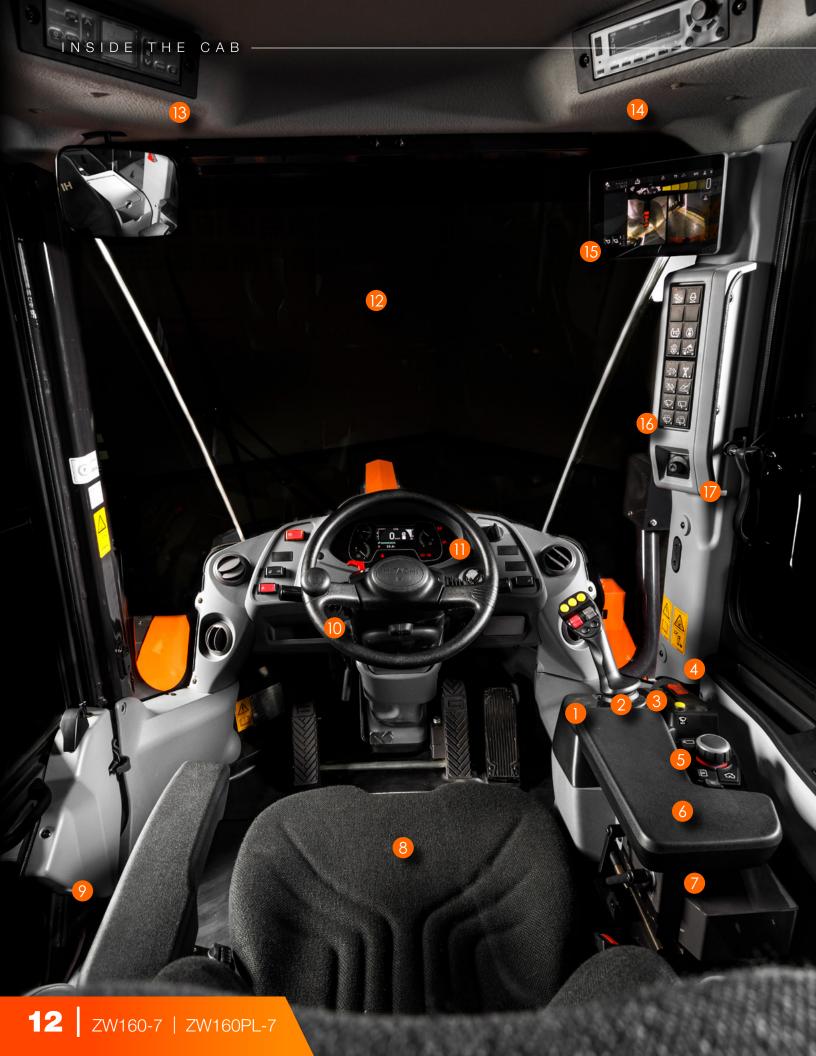

- **Seat-mounted electric control levers** help to reduce fatigue.
- 2 Multifunction single-lever or dual-lever type control lever options to suit your preference.
- 3 Integrated console on air-ride seat gives a greater sense of control.
- 4 USB charging tablet and smartphone holder helps you stay connected.
- 5 **Console mounted sub-monitor controls** provide fast access to main functions.
- 6 Ergonomically designed adjustable armrests so you can work comfortably.
- Convenient storage space keeps your workspace tidy and clutter-free.
- 8 Heavy duty, heated air-ride seat with horizontal suspension.

- **10** Sure-grip steering wheel for confident control.
- **3.5" color LCD** in the front dashboard is easy to view.
- 2 Spacious ergonomic cab makes for a more comfortable space.
- 68 Air conditioning controller ensures a pleasant working environment.
- Bluetooth<sup>®</sup> for hands-free calls.
- High-resolution 8" monitor is easy to use and navigate.
- **16** Panel switch integrated functions are user-friendly.
- Remote adjustable heated mirrors (optional) are easy to use.

\* ZW160-7 only

9 Removable cup holder for easy cleaning.