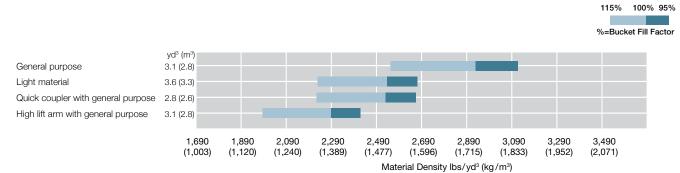

### BUCKET SELECTION GUIDE

#### **BUCKET SELECTION GUIDE**

115% 100% 95%

Fork

%=Bucket Fill Factor