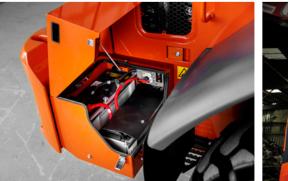

### **Reliable & Powerful Engine**

Proven Cummins engine, 5-speed transmission, and robust limited-slip differentials with predictable servicing bring power and improved cost control to an operation.

#### **Reliable Powertrain**

Motivated by a reliable direct injection CUMMINS B4.5 engine, the ZW160-7 & ZW160PL-7 have the torque to lift, move, haul, and dump materials with ease.

### SPECIFICATIONS ZW160-7 & ZW160PL-7

| ENGINE                                                     |                                                  |  |  |  |  |
|------------------------------------------------------------|--------------------------------------------------|--|--|--|--|
| Model                                                      | CUMMINS B4.5                                     |  |  |  |  |
| Туре                                                       | 4 cycle water-cooled, direct injection           |  |  |  |  |
| Aspiration                                                 | Turbocharger and intercooled                     |  |  |  |  |
| Aftertreatment                                             | DPF+SCR system                                   |  |  |  |  |
| No. of cylinders                                           | 4                                                |  |  |  |  |
| Maximum power                                              |                                                  |  |  |  |  |
| ECE R120 gross                                             | 169 HP (126 kW) at 2,000 min <sup>-1</sup> (rpm) |  |  |  |  |
| ISO 9249: 2007 net                                         | 166 HP (124 kW) at 2,000 min <sup>-1</sup> (rpm) |  |  |  |  |
| Rated power                                                |                                                  |  |  |  |  |
| ISO 14396: 2002                                            | 165 HP (123 kW) at 2,200 min <sup>-1</sup> (rpm) |  |  |  |  |
| ISO 9249: 2007 net                                         | 163 HP (122 kW) at 2,200 min <sup>-1</sup> (rpm) |  |  |  |  |
| Maximum torque                                             |                                                  |  |  |  |  |
| ISO 9249: 2007 net                                         | 755 Nm at 1,200 min <sup>-1</sup> (rpm)          |  |  |  |  |
| Bore and stroke                                            | 4.2" x 4.9" (107 mm X 124 mm)                    |  |  |  |  |
| Piston displacement                                        | 273.4 cu.in (4.46 L)                             |  |  |  |  |
| Batteries 2 x 12V                                          |                                                  |  |  |  |  |
| Air cleaner Two element dry type with restriction indicate |                                                  |  |  |  |  |