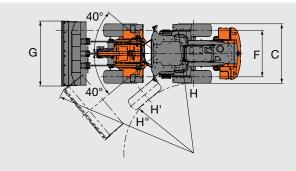

### DIMENSIONS AND SPECIFICATIONS ZW160-7

|                                            | Standard arm                      |                      |                      | High-lift arm        |                      |
|--------------------------------------------|-----------------------------------|----------------------|----------------------|----------------------|----------------------|
| Duslatters                                 | General purpose                   |                      | Light material       | General purpose      |                      |
| Bucket type                                |                                   | Bolt-on cutting edge |                      | Bolt-on cutting edge | Bolt-on cutting edge |
|                                            |                                   | Doit-on cutting edge | bolt-on cutting edge | Bolt-on cutting edge | Doit-on cutting edge |
| Bucket Capacity (ISO heaped)               | yd <sup>3</sup> (m <sup>3</sup> ) | 3.1 (2.4)            | 2.8 (2.1)            | 3.6 (2.8)            | 3.1 (2.4)            |
| Bucket Capacity (ISO struck)               | yd <sup>3</sup> (m <sup>3</sup> ) | 2.6 (2)              | 2.4 (1.8)            | 3.1 (2.3)            | 2.6 (2)              |
| A Overall length                           | ft-in (mm)                        | 24' 8" (7,525)       | 24' 8" (7,525)       | 25' 1" (7,635)       | 26' 4" (8,015)       |
| A' Overall length, without bucket          | ft-in (mm)                        | 21' 1" (6,420)       | 21' 1" (6,420)       | 21' 1" (6,420)       | 22' 8" (6,905)       |
| B Overall height, up to cab top            | ft-in (mm)                        | 10' 9" (3,275)       | 10' 9" (3,275)       | 10' 9" (3,275)       | 10' 9" (3,275)       |
| C Width over tires                         | ft-in (mm)                        | 8' 2" (2,500)        | 8' 2" (2,500)        | 8' 2" (2,500)        | 8' 2" (2,500)        |
| D Wheel base                               | ft-in (mm)                        | 9' 10" (3,000)       | 9' 10" (3,000)       | 9' 10" (3,000)       | 9' 10" (3,000)       |
| E Ground clearance                         | ft-in (mm)                        | 1' 5" (425)          | 1' 5" (425)          | 1' 5" (425)          | 1' 5" (425)          |
| F Tread                                    | ft-in (mm)                        | 6' 4" (1,930)        | 6' 4" (1,930)        | 6' 4" (1,930)        | 6' 4" (1,930)        |
| G Bucket width                             | ft-in (mm)                        | 8' 5" (2,560)        | 8' 5" (2,560)        | 8' 5" (2,560)        | 8' 5" (2,560)        |
| H Turning radius, center of out tire       | ft-in (mm)                        | 16' 8" (5,085)       | 16' 8" (5,085)       | 16' 8" (5,085)       | 16' 8" (5,085)       |
| H' Turning radius, inside of inside tire   | ft-in (mm)                        | 9' 5" (2,870)        | 9' 5" (2,870)        | 9' 5" (2,870)        | 9' 5" (2,870)        |
| H" Turning radius, outside of Buc at carry | ft-in (mm)                        | 19' 7" (5,975)       | 19' 9" (6,015)       | 19' 8" (6,005)       | 20' 4" (6,185)       |
| I Overall operating height at full height  | ft-in (mm)                        | 49' 10" (15,180)     | 17' 2" (5,225)       | 17' 5" (5,300)       | 18' 3" (5,550)       |
| J Height of bucket pin at carry            | ft-in (mm)                        | 1' 11" (575)         | 1' 11" (575)         | 1' 11" (575)         | 1' 11" (575)         |
| K Height of bucket pin at fully raised     | ft-in (mm)                        | 12' 7" (3,835)       | 12' 7" (3,835)       | 12' 7" (3,835)       | 13' 10" (4,205)      |
| L Lift-arm clearance at full height        | ft-in (mm)                        | 11' 8" (3,550)       | 11' 8" (3,550)       | 11' 8" (3,550)       | 12' 10" (3,920)      |
| M Dumping clearance at 45°, full height    | ft-in (mm)                        | 9' 2" (2,790)        | 8' 10" (2,695)       | 8' 11" (2,715)       | 10' 4" (3,160)       |
| N Reach 45° dump full height               | ft-in (mm)                        | 3' 5" (1,030)        | 3' 9" (1,130)        | 3' 8" (1,105)        | 4' 0" (1,215)        |
| O Digging depth                            | ft-in (mm)                        | 3.9" (100)           | 3.7" (95)            | 3.9" (100)           | 8.9" (225)           |
| P Max roll back at carry                   | deg                               | 51                   | 51                   | 51                   | 51                   |
| P' Max roll back at ground                 | deg                               | 43                   | 43                   | 43                   | 45                   |
| Q Roll back angle at full height           | deg                               | 59                   | 59                   | 59                   | 54                   |
| Bucket weight                              | lb (kg)                           | 2,293 (1,040)        | 2,822 (1,280)        | 2,425 (1,100)        | 2,293 (1,040)        |
| Static tipping load, straight              | lb (kg)                           | 22,884 (10,380)      | 21,363 (9,690)       | 22,686 (10,290)      | 18,188 (8,250)       |
| Static tipping load, 40° turn              | lb (kg)                           | 19,842 (9,000)       | 18,453 (8,370)       | 19,665 (8,920)       | 15,675 (7,110)       |
| Breakout force                             | (kN)                              | 98                   | 85                   | 88                   | 91                   |
| Breakout force                             | lbf (kgf)                         | 21,936 (9,950)       | 19,092 (8,660)       | 20,171 (8,980)       | 20,415 (9,260)       |
| Operating weight                           | lb (kg)                           | 28,660 (13,000)      | 29,189 (13,240)      | 28,792 (13,060)      | 29,101 (13,200)      |

### DIMENSIONS AND SPECIFICATIONS ZW160PL-7

|                          | Destations                      |                                   | Quick coupler        |
|--------------------------|---------------------------------|-----------------------------------|----------------------|
|                          | Bucket type                     |                                   | Bolt-on cutting edge |
|                          | ISO 7546: 1983 Heaped           | yd <sup>3</sup> (m <sup>3</sup> ) | 2.8<br>(2.1)         |
| Bucket capacity          | ISO 7546: 1983 Struck           | yd <sup>3</sup> (m <sup>3</sup> ) | 2.4 (1.8)            |
| A Overall length         |                                 | ft-in (mm)                        | 25' 9"<br>(7 840)    |
| A' Overall length, with  | out bucket                      | ft-in (mm)                        | 20' 9"<br>(6 315)    |
| B Overall height, up to  | o cab top                       | ft-in (mm)                        | 10' 9"<br>(3 275)    |
| C Width over tires, ou   | tside tire                      | ft-in (mm)                        | 8' 2"<br>(2 500)     |
| D Wheel base             |                                 | ft-in (mm)                        | 9' 10"<br>(3 000)    |
| E Ground clearance, r    | ninimum                         | ft-in (mm)                        | 1' 5"<br>(425)       |
| F Tread                  |                                 | ft-in (mm)                        | 6' 4"<br>(1 930)     |
| G Bucket width           |                                 | ft-in (mm)                        | 8' 5"<br>(2 560)     |
| H Turning radius, cente  | rline of outside tire           | ft-in (mm)                        | 16' 8"<br>(5 085)    |
| H' Turning radius to ins | side of tires                   | ft-in (mm)                        | 9' 5"<br>(2 870)     |
| H'' Loader clearance ra  | idius, bucket in carry position | ft-in (mm)                        | 19' 9"<br>(6 025)    |
| I Overall operating he   | eight, bucket full raise        | ft-in (mm)                        | 17' 10"<br>(5 430)   |
| J Carry height of buck   | ket pin, at carry position      | ft-in (mm)                        | 1 ' 9"<br>(525)      |
| K Height to bucket hir   | nge pin, fully raised           | ft-in (mm)                        | 13' 0"<br>(3 970)    |
| L Lift arm clearance a   | t max lift                      | ft-in (mm)                        | 12' 1"<br>(3 680)    |
| M Dumping clearance 4    | 15°, full height                | ft-in (mm)                        | 8' 10"<br>(2 700)    |
| N Reach, 45° dump, f     | ull height                      | ft-in (mm)                        | 4' 5"<br>(1 355)     |
| O Digging depth, horiz   | zontal digging angle            | in (mm)                           | 4"<br>(115)          |
| P Max. roll back at ca   | rry position                    | deg                               | 54                   |
| P' Max. roll back at gro | ound level                      | deg                               | 47                   |
| Q Roll back angle at fu  | ull height                      | deg                               | 56                   |