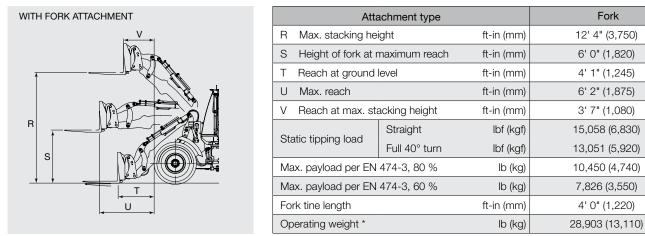

### **LEADING LOADERS**

A productivity powerhouse in either bucket or parallel fork versions, the ZW160-7 & ZW160PL-7 wheel loaders are packed with standard features. Offered with forks to aid equipment yards, logging facilities, and beyond — anywhere the utmost in productivity and operator control is needed.