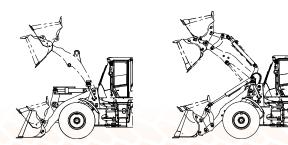

The ZW160PL-7 offers a **parallel link arm configuration** that keeps attachments parallel with the ground as the loader arms move up or down, giving operators more control while loading or unloading items. For close quarters work, parallel link arms also allow much greater visibility when using forks and other attachments.