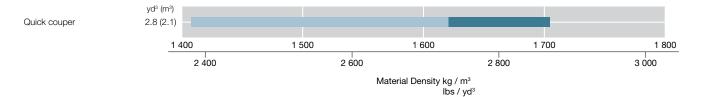

### DIMENSIONS AND SPECIFICATIONS ZW160PL-7

|                          | Destations                      |                                   | Quick coupler        |
|--------------------------|---------------------------------|-----------------------------------|----------------------|
|                          | Bucket type                     |                                   | Bolt-on cutting edge |
|                          | ISO 7546: 1983 Heaped           | yd <sup>3</sup> (m <sup>3</sup> ) | 2.8<br>(2.1)         |
| Bucket capacity          | ISO 7546: 1983 Struck           | yd <sup>3</sup> (m <sup>3</sup> ) | 2.4 (1.8)            |
| A Overall length         |                                 | ft-in (mm)                        | 25' 9"<br>(7 840)    |
| A' Overall length, with  | out bucket                      | ft-in (mm)                        | 20' 9"<br>(6 315)    |
| B Overall height, up to  | o cab top                       | ft-in (mm)                        | 10' 9"<br>(3 275)    |
| C Width over tires, ou   | tside tire                      | ft-in (mm)                        | 8' 2"<br>(2 500)     |
| D Wheel base             |                                 | ft-in (mm)                        | 9' 10"<br>(3 000)    |
| E Ground clearance, r    | ninimum                         | ft-in (mm)                        | 1' 5"<br>(425)       |
| F Tread                  |                                 | ft-in (mm)                        | 6' 4"<br>(1 930)     |
| G Bucket width           |                                 | ft-in (mm)                        | 8' 5"<br>(2 560)     |
| H Turning radius, cente  | rline of outside tire           | ft-in (mm)                        | 16' 8"<br>(5 085)    |
| H' Turning radius to ins | side of tires                   | ft-in (mm)                        | 9' 5"<br>(2 870)     |
| H'' Loader clearance ra  | idius, bucket in carry position | ft-in (mm)                        | 19' 9"<br>(6 025)    |
| I Overall operating he   | eight, bucket full raise        | ft-in (mm)                        | 17' 10"<br>(5 430)   |
| J Carry height of buck   | ket pin, at carry position      | ft-in (mm)                        | 1 ' 9"<br>(525)      |
| K Height to bucket hir   | nge pin, fully raised           | ft-in (mm)                        | 13' 0"<br>(3 970)    |
| L Lift arm clearance a   | t max lift                      | ft-in (mm)                        | 12' 1"<br>(3 680)    |
| M Dumping clearance 4    | 15°, full height                | ft-in (mm)                        | 8' 10"<br>(2 700)    |
| N Reach, 45° dump, f     | ull height                      | ft-in (mm)                        | 4' 5"<br>(1 355)     |
| O Digging depth, horiz   | zontal digging angle            | in (mm)                           | 4"<br>(115)          |
| P Max. roll back at ca   | rry position                    | deg                               | 54                   |
| P' Max. roll back at gro | ound level                      | deg                               | 47                   |
| Q Roll back angle at fu  | ull height                      | deg                               | 56                   |