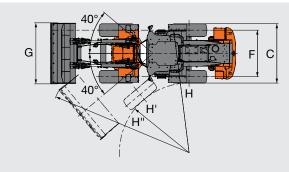

### DIMENSIONS AND SPECIFICATIONS ZW160-7

|                                            | Standard arm                      |                      |                      | High-lift arm        |                      |
|--------------------------------------------|-----------------------------------|----------------------|----------------------|----------------------|----------------------|
| Duslatters                                 | General purpose                   |                      | Light material       | General purpose      |                      |
| Bucket type                                |                                   | Bolt-on cutting edge |                      | Bolt-on cutting edge | Bolt-on cutting edge |
|                                            |                                   | Doit-on cutting edge | bolt-on cutting edge | Bolt-on cutting edge | Doit-on cutting edge |
| Bucket Capacity (ISO heaped)               | yd <sup>3</sup> (m <sup>3</sup> ) | 3.1 (2.4)            | 2.8 (2.1)            | 3.6 (2.8)            | 3.1 (2.4)            |
| Bucket Capacity (ISO struck)               | yd <sup>3</sup> (m <sup>3</sup> ) | 2.6 (2)              | 2.4 (1.8)            | 3.1 (2.3)            | 2.6 (2)              |
| A Overall length                           | ft-in (mm)                        | 24' 8" (7,525)       | 24' 8" (7,525)       | 25' 1" (7,635)       | 26' 4" (8,015)       |
| A' Overall length, without bucket          | ft-in (mm)                        | 21' 1" (6,420)       | 21' 1" (6,420)       | 21' 1" (6,420)       | 22' 8" (6,905)       |
| B Overall height, up to cab top            | ft-in (mm)                        | 10' 9" (3,275)       | 10' 9" (3,275)       | 10' 9" (3,275)       | 10' 9" (3,275)       |
| C Width over tires                         | ft-in (mm)                        | 8' 2" (2,500)        | 8' 2" (2,500)        | 8' 2" (2,500)        | 8' 2" (2,500)        |
| D Wheel base                               | ft-in (mm)                        | 9' 10" (3,000)       | 9' 10" (3,000)       | 9' 10" (3,000)       | 9' 10" (3,000)       |
| E Ground clearance                         | ft-in (mm)                        | 1' 5" (425)          | 1' 5" (425)          | 1' 5" (425)          | 1' 5" (425)          |
| F Tread                                    | ft-in (mm)                        | 6' 4" (1,930)        | 6' 4" (1,930)        | 6' 4" (1,930)        | 6' 4" (1,930)        |
| G Bucket width                             | ft-in (mm)                        | 8' 5" (2,560)        | 8' 5" (2,560)        | 8' 5" (2,560)        | 8' 5" (2,560)        |
| H Turning radius, center of out tire       | ft-in (mm)                        | 16' 8" (5,085)       | 16' 8" (5,085)       | 16' 8" (5,085)       | 16' 8" (5,085)       |
| H' Turning radius, inside of inside tire   | ft-in (mm)                        | 9' 5" (2,870)        | 9' 5" (2,870)        | 9' 5" (2,870)        | 9' 5" (2,870)        |
| H" Turning radius, outside of Buc at carry | ft-in (mm)                        | 19' 7" (5,975)       | 19' 9" (6,015)       | 19' 8" (6,005)       | 20' 4" (6,185)       |
| I Overall operating height at full height  | ft-in (mm)                        | 49' 10" (15,180)     | 17' 2" (5,225)       | 17' 5" (5,300)       | 18' 3" (5,550)       |
| J Height of bucket pin at carry            | ft-in (mm)                        | 1' 11" (575)         | 1' 11" (575)         | 1' 11" (575)         | 1' 11" (575)         |
| K Height of bucket pin at fully raised     | ft-in (mm)                        | 12' 7" (3,835)       | 12' 7" (3,835)       | 12' 7" (3,835)       | 13' 10" (4,205)      |
| L Lift-arm clearance at full height        | ft-in (mm)                        | 11' 8" (3,550)       | 11' 8" (3,550)       | 11' 8" (3,550)       | 12' 10" (3,920)      |
| M Dumping clearance at 45°, full height    | ft-in (mm)                        | 9' 2" (2,790)        | 8' 10" (2,695)       | 8' 11" (2,715)       | 10' 4" (3,160)       |
| N Reach 45° dump full height               | ft-in (mm)                        | 3' 5" (1,030)        | 3' 9" (1,130)        | 3' 8" (1,105)        | 4' 0" (1,215)        |
| O Digging depth                            | ft-in (mm)                        | 3.9" (100)           | 3.7" (95)            | 3.9" (100)           | 8.9" (225)           |
| P Max roll back at carry                   | deg                               | 51                   | 51                   | 51                   | 51                   |
| P' Max roll back at ground                 | deg                               | 43                   | 43                   | 43                   | 45                   |
| Q Roll back angle at full height           | deg                               | 59                   | 59                   | 59                   | 54                   |
| Bucket weight                              | lb (kg)                           | 2,293 (1,040)        | 2,822 (1,280)        | 2,425 (1,100)        | 2,293 (1,040)        |
| Static tipping load, straight              | lb (kg)                           | 22,884 (10,380)      | 21,363 (9,690)       | 22,686 (10,290)      | 18,188 (8,250)       |
| Static tipping load, 40° turn              | lb (kg)                           | 19,842 (9,000)       | 18,453 (8,370)       | 19,665 (8,920)       | 15,675 (7,110)       |
| Breakout force                             | (kN)                              | 98                   | 85                   | 88                   | 91                   |
| Breakout force                             | lbf (kgf)                         | 21,936 (9,950)       | 19,092 (8,660)       | 20,171 (8,980)       | 20,415 (9,260)       |
| Operating weight                           | lb (kg)                           | 28,660 (13,000)      | 29,189 (13,240)      | 28,792 (13,060)      | 29,101 (13,200)      |