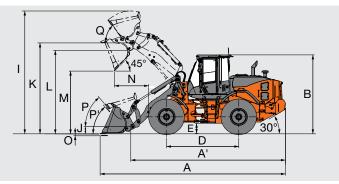

### DIMENSIONS AND SPECIFICATIONS ZW160-7

|                                            | Standard arm                      |                      |                      | High-lift arm        |                      |
|--------------------------------------------|-----------------------------------|----------------------|----------------------|----------------------|----------------------|
| Duslatters                                 | General purpose                   |                      | Light material       | General purpose      |                      |
| Bucket type                                |                                   | Bolt-on cutting edge |                      | Bolt-on cutting edge | Bolt-on cutting edge |
|                                            |                                   | Doit-on cutting edge | bolt-on cutting edge | Bolt-on cutting edge | Doit-on cutting edge |
| Bucket Capacity (ISO heaped)               | yd <sup>3</sup> (m <sup>3</sup> ) | 3.1 (2.4)            | 2.8 (2.1)            | 3.6 (2.8)            | 3.1 (2.4)            |
| Bucket Capacity (ISO struck)               | yd <sup>3</sup> (m <sup>3</sup> ) | 2.6 (2)              | 2.4 (1.8)            | 3.1 (2.3)            | 2.6 (2)              |
| A Overall length                           | ft-in (mm)                        | 24' 8" (7,525)       | 24' 8" (7,525)       | 25' 1" (7,635)       | 26' 4" (8,015)       |
| A' Overall length, without bucket          | ft-in (mm)                        | 21' 1" (6,420)       | 21' 1" (6,420)       | 21' 1" (6,420)       | 22' 8" (6,905)       |
| B Overall height, up to cab top            | ft-in (mm)                        | 10' 9" (3,275)       | 10' 9" (3,275)       | 10' 9" (3,275)       | 10' 9" (3,275)       |
| C Width over tires                         | ft-in (mm)                        | 8' 2" (2,500)        | 8' 2" (2,500)        | 8' 2" (2,500)        | 8' 2" (2,500)        |
| D Wheel base                               | ft-in (mm)                        | 9' 10" (3,000)       | 9' 10" (3,000)       | 9' 10" (3,000)       | 9' 10" (3,000)       |
| E Ground clearance                         | ft-in (mm)                        | 1' 5" (425)          | 1' 5" (425)          | 1' 5" (425)          | 1' 5" (425)          |
| F Tread                                    | ft-in (mm)                        | 6' 4" (1,930)        | 6' 4" (1,930)        | 6' 4" (1,930)        | 6' 4" (1,930)        |
| G Bucket width                             | ft-in (mm)                        | 8' 5" (2,560)        | 8' 5" (2,560)        | 8' 5" (2,560)        | 8' 5" (2,560)        |
| H Turning radius, center of out tire       | ft-in (mm)                        | 16' 8" (5,085)       | 16' 8" (5,085)       | 16' 8" (5,085)       | 16' 8" (5,085)       |
| H' Turning radius, inside of inside tire   | ft-in (mm)                        | 9' 5" (2,870)        | 9' 5" (2,870)        | 9' 5" (2,870)        | 9' 5" (2,870)        |
| H" Turning radius, outside of Buc at carry | ft-in (mm)                        | 19' 7" (5,975)       | 19' 9" (6,015)       | 19' 8" (6,005)       | 20' 4" (6,185)       |
| I Overall operating height at full height  | ft-in (mm)                        | 49' 10" (15,180)     | 17' 2" (5,225)       | 17' 5" (5,300)       | 18' 3" (5,550)       |
| J Height of bucket pin at carry            | ft-in (mm)                        | 1' 11" (575)         | 1' 11" (575)         | 1' 11" (575)         | 1' 11" (575)         |
| K Height of bucket pin at fully raised     | ft-in (mm)                        | 12' 7" (3,835)       | 12' 7" (3,835)       | 12' 7" (3,835)       | 13' 10" (4,205)      |
| L Lift-arm clearance at full height        | ft-in (mm)                        | 11' 8" (3,550)       | 11' 8" (3,550)       | 11' 8" (3,550)       | 12' 10" (3,920)      |
| M Dumping clearance at 45°, full height    | ft-in (mm)                        | 9' 2" (2,790)        | 8' 10" (2,695)       | 8' 11" (2,715)       | 10' 4" (3,160)       |
| N Reach 45° dump full height               | ft-in (mm)                        | 3' 5" (1,030)        | 3' 9" (1,130)        | 3' 8" (1,105)        | 4' 0" (1,215)        |
| O Digging depth                            | ft-in (mm)                        | 3.9" (100)           | 3.7" (95)            | 3.9" (100)           | 8.9" (225)           |
| P Max roll back at carry                   | deg                               | 51                   | 51                   | 51                   | 51                   |
| P' Max roll back at ground                 | deg                               | 43                   | 43                   | 43                   | 45                   |
| Q Roll back angle at full height           | deg                               | 59                   | 59                   | 59                   | 54                   |
| Bucket weight                              | lb (kg)                           | 2,293 (1,040)        | 2,822 (1,280)        | 2,425 (1,100)        | 2,293 (1,040)        |
| Static tipping load, straight              | lb (kg)                           | 22,884 (10,380)      | 21,363 (9,690)       | 22,686 (10,290)      | 18,188 (8,250)       |
| Static tipping load, 40° turn              | lb (kg)                           | 19,842 (9,000)       | 18,453 (8,370)       | 19,665 (8,920)       | 15,675 (7,110)       |
| Breakout force                             | (kN)                              | 98                   | 85                   | 88                   | 91                   |
| Breakout force                             | lbf (kgf)                         | 21,936 (9,950)       | 19,092 (8,660)       | 20,171 (8,980)       | 20,415 (9,260)       |
| Operating weight                           | lb (kg)                           | 28,660 (13,000)      | 29,189 (13,240)      | 28,792 (13,060)      | 29,101 (13,200)      |

### DIMENSIONS AND SPECIFICATIONS ZW160PL-7

|                          | Destations                      |                                   | Quick coupler        |
|--------------------------|---------------------------------|-----------------------------------|----------------------|
|                          | Bucket type                     |                                   | Bolt-on cutting edge |
|                          | ISO 7546: 1983 Heaped           | yd <sup>3</sup> (m <sup>3</sup> ) | 2.8<br>(2.1)         |
| Bucket capacity          | ISO 7546: 1983 Struck           | yd <sup>3</sup> (m <sup>3</sup> ) | 2.4 (1.8)            |
| A Overall length         |                                 | ft-in (mm)                        | 25' 9"<br>(7 840)    |
| A' Overall length, with  | out bucket                      | ft-in (mm)                        | 20' 9"<br>(6 315)    |
| B Overall height, up to  | o cab top                       | ft-in (mm)                        | 10' 9"<br>(3 275)    |
| C Width over tires, ou   | tside tire                      | ft-in (mm)                        | 8' 2"<br>(2 500)     |
| D Wheel base             |                                 | ft-in (mm)                        | 9' 10"<br>(3 000)    |
| E Ground clearance, r    | ninimum                         | ft-in (mm)                        | 1' 5"<br>(425)       |
| F Tread                  |                                 | ft-in (mm)                        | 6' 4"<br>(1 930)     |
| G Bucket width           |                                 | ft-in (mm)                        | 8' 5"<br>(2 560)     |
| H Turning radius, cente  | rline of outside tire           | ft-in (mm)                        | 16' 8"<br>(5 085)    |
| H' Turning radius to ins | side of tires                   | ft-in (mm)                        | 9' 5"<br>(2 870)     |
| H'' Loader clearance ra  | idius, bucket in carry position | ft-in (mm)                        | 19' 9"<br>(6 025)    |
| I Overall operating he   | eight, bucket full raise        | ft-in (mm)                        | 17' 10"<br>(5 430)   |
| J Carry height of buck   | ket pin, at carry position      | ft-in (mm)                        | 1 ' 9"<br>(525)      |
| K Height to bucket hir   | nge pin, fully raised           | ft-in (mm)                        | 13' 0"<br>(3 970)    |
| L Lift arm clearance a   | t max lift                      | ft-in (mm)                        | 12' 1"<br>(3 680)    |
| M Dumping clearance 4    | 15°, full height                | ft-in (mm)                        | 8' 10"<br>(2 700)    |
| N Reach, 45° dump, f     | ull height                      | ft-in (mm)                        | 4' 5"<br>(1 355)     |
| O Digging depth, horiz   | zontal digging angle            | in (mm)                           | 4"<br>(115)          |
| P Max. roll back at ca   | rry position                    | deg                               | 54                   |
| P' Max. roll back at gro | ound level                      | deg                               | 47                   |
| Q Roll back angle at fu  | ull height                      | deg                               | 56                   |