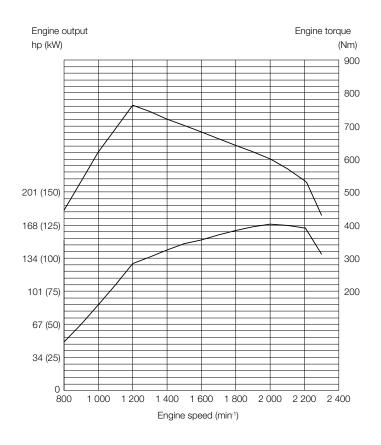

### **Reliable & Powerful Engine**

Proven Cummins engine, 5-speed transmission, and robust limited-slip differentials with predictable servicing bring power and improved cost control to an operation.

#### **Reliable Powertrain**

Motivated by a reliable direct injection CUMMINS B4.5 engine, the ZW160-7 & ZW160PL-7 have the torque to lift, move, haul, and dump materials with ease.

### SPECIFICATIONS ZW160-7 & ZW160PL-7

| ENGINE                                                     |                                                  |  |  |  |  |
|------------------------------------------------------------|--------------------------------------------------|--|--|--|--|
| Model                                                      | CUMMINS B4.5                                     |  |  |  |  |
| Туре                                                       | 4 cycle water-cooled, direct injection           |  |  |  |  |
| Aspiration                                                 | Turbocharger and intercooled                     |  |  |  |  |
| Aftertreatment                                             | DPF+SCR system                                   |  |  |  |  |
| No. of cylinders                                           | 4                                                |  |  |  |  |
| Maximum power                                              |                                                  |  |  |  |  |
| ECE R120 gross                                             | 169 HP (126 kW) at 2,000 min <sup>-1</sup> (rpm) |  |  |  |  |
| ISO 9249: 2007 net                                         | 166 HP (124 kW) at 2,000 min <sup>-1</sup> (rpm) |  |  |  |  |
| Rated power                                                |                                                  |  |  |  |  |
| ISO 14396: 2002                                            | 165 HP (123 kW) at 2,200 min <sup>-1</sup> (rpm) |  |  |  |  |
| ISO 9249: 2007 net                                         | 163 HP (122 kW) at 2,200 min <sup>-1</sup> (rpm) |  |  |  |  |
| Maximum torque                                             |                                                  |  |  |  |  |
| ISO 9249: 2007 net                                         | 755 Nm at 1,200 min <sup>-1</sup> (rpm)          |  |  |  |  |
| Bore and stroke                                            | 4.2" x 4.9" (107 mm X 124 mm)                    |  |  |  |  |
| Piston displacement                                        | 273.4 cu.in (4.46 L)                             |  |  |  |  |
| Batteries 2 x 12V                                          |                                                  |  |  |  |  |
| Air cleaner Two element dry type with restriction indicate |                                                  |  |  |  |  |