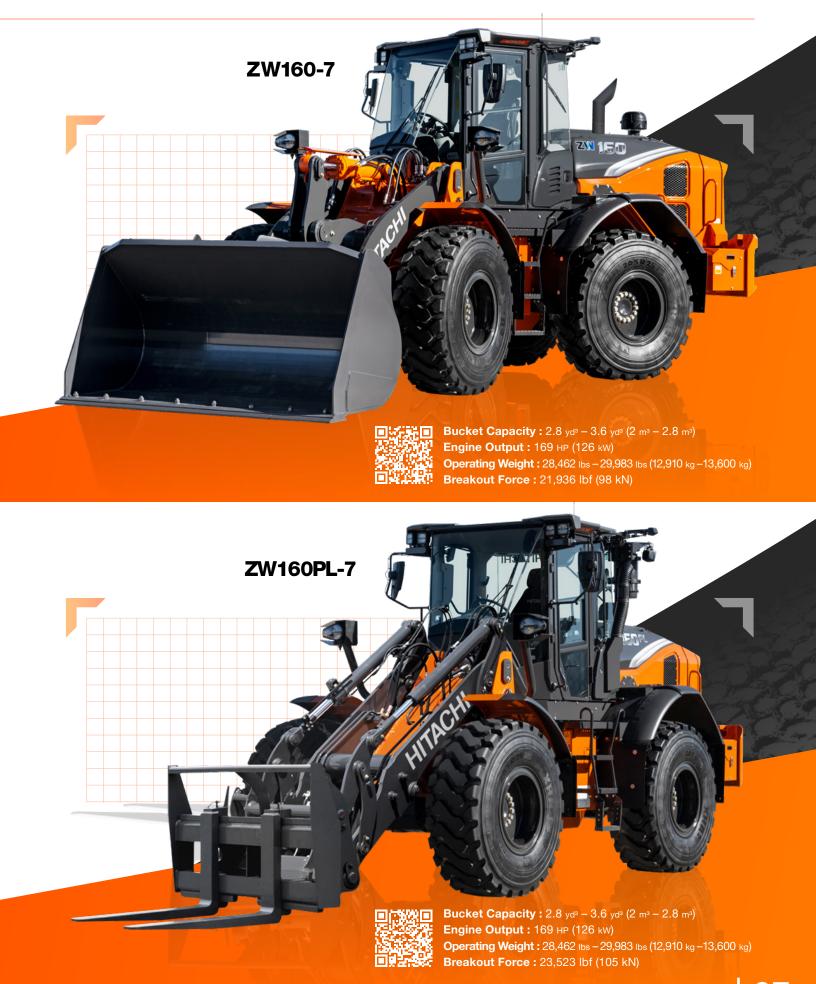

CONSTRUCTION WHEEL LOADER ZW160-7 | ZW160PL-7

HITACI

### **Reliable Solutions**

Bucket Capacity : 2.8 yd<sup>3</sup> - 3.6 yd<sup>3</sup> (2 m<sup>3</sup> - 2.8 m<sup>3</sup>) Engine Output : 169 HP (126 kW) Operating Weight : 28,462 lbs - 29,983 lbs (12,910 kg - 13,600 kg) Breakout Force : 21,936 lbf (98 kN) | 23,523 lbf (105 kN) Model Code : ZW160-7 | ZW160PL-7

### ZW160 ZW160PL

The ZW160PL-7 offers a **parallel link arm configuration** that keeps attachments parallel with the ground as the loader arms move up or down, giving operators more control while loading or unloading items. For close quarters work, parallel link arms also allow much greater visibility when using forks and other attachments.