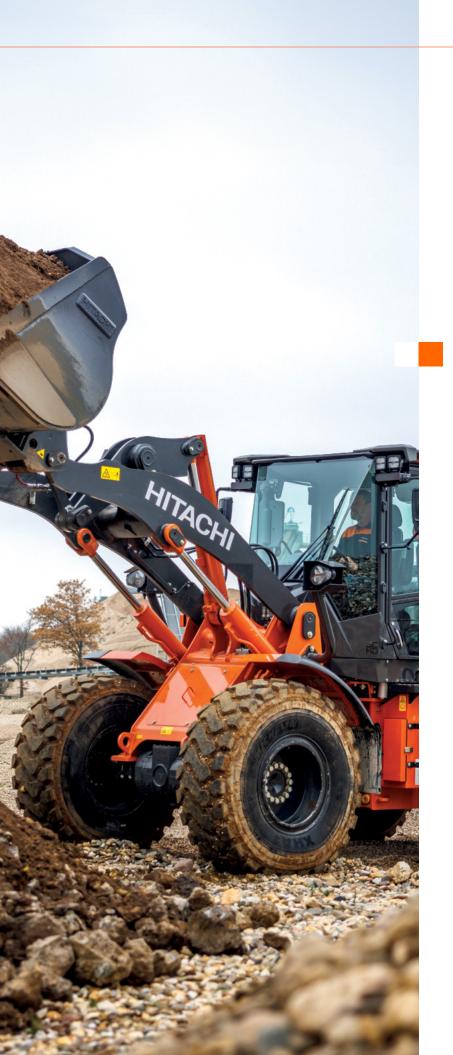

### **LEADING LOADERS**

A productivity powerhouse in either bucket or parallel fork versions, the ZW160-7 & ZW160PL-7 wheel loaders are packed with standard features. Offered with forks to aid equipment yards, logging facilities, and beyond — anywhere the utmost in productivity and operator control is needed.

### **PERFORM** with Confidence

Haul and load with the support of an overbuilt foundation, refined mechanicals, and modern operator assists. Proven 169 horsepower Cummins engine and powerful hydraulics give a Breakout Force of up to 23,523 lbf (105 kN). Larger than their predecessors, the ZW160-7 & ZW160PL-7 wheel loaders offer a bigger static tipping load and excel in these key areas:

The ZW160PL-7 offers a **parallel link arm configuration** that keeps attachments parallel with the ground as the loader arms move up or down, giving operators more control while loading or unloading items. For close quarters work, parallel link arms also allow much greater visibility when using forks and other attachments.