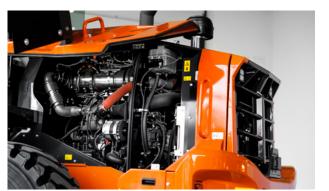

### **Reliable & Powerful Engine**

Proven Cummins engine, 5-speed transmission, and robust limited-slip differentials with predictable servicing bring power and improved cost control to an operation.

#### **Reliable Powertrain**

Motivated by a reliable direct injection CUMMINS B4.5 engine, the ZW160-7 & ZW160PL-7 have the torque to lift, move, haul, and dump materials with ease.