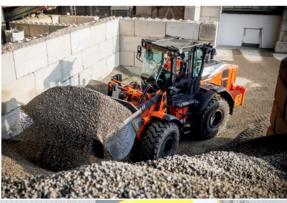

### **LEADING LOADERS**

A productivity powerhouse in either bucket or parallel fork versions, the ZW160-7 & ZW160PL-7 wheel loaders are packed with standard features. Offered with forks to aid equipment yards, logging facilities, and beyond — anywhere the utmost in productivity and operator control is needed.

### **PERFORM** with Confidence

Haul and load with the support of an overbuilt foundation, refined mechanicals, and modern operator assists. Proven 169 horsepower Cummins engine and powerful hydraulics give a Breakout Force of up to 23,523 lbf (105 kN). Larger than their predecessors, the ZW160-7 & ZW160PL-7 wheel loaders offer a bigger static tipping load and excel in these key areas: