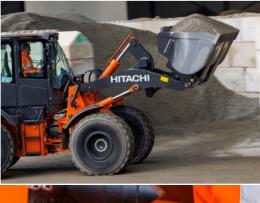

### **PERFORM** with Confidence

Haul and load with the support of an overbuilt foundation, refined mechanicals, and modern operator assists. Proven 169 horsepower Cummins engine and powerful hydraulics give a Breakout Force of up to 23,523 lbf (105 kN). Larger than their predecessors, the ZW160-7 & ZW160PL-7 wheel loaders offer a bigger static tipping load and excel in these key areas:

### Flexible **OPERATIONS**

Efficient and made to multi-task, the ZW160-7 & ZW160PL-7 have what it takes to accelerate productivity where you need it most. Popular in residential & commercial construction, road & highway infrastructure projects, and logging operations. Owners and operators alike are upgrading their results with help from these modern wheel loaders.