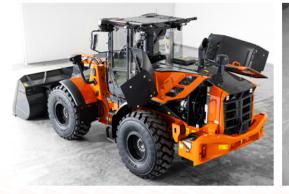

### **LEADING LOADERS**

A productivity powerhouse in either bucket or parallel fork versions, the ZW160-7 & ZW160PL-7 wheel loaders are packed with standard features. Offered with forks to aid equipment yards, logging facilities, and beyond — anywhere the utmost in productivity and operator control is needed.

### **PERFORM** with Confidence

Haul and load with the support of an overbuilt foundation, refined mechanicals, and modern operator assists. Proven 169 horsepower Cummins engine and powerful hydraulics give a Breakout Force of up to 23,523 lbf (105 kN). Larger than their predecessors, the ZW160-7 & ZW160PL-7 wheel loaders offer a bigger static tipping load and excel in these key areas:

The ZW160PL-7 offers a **parallel link arm configuration** that keeps attachments parallel with the ground as the loader arms move up or down, giving operators more control while loading or unloading items. For close quarters work, parallel link arms also allow much greater visibility when using forks and other attachments.