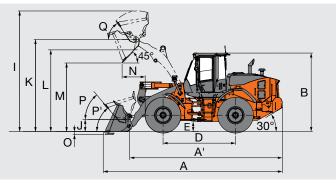

### DIMENSIONS AND SPECIFICATIONS ZW160-7

|                                            | Standard arm                      |                      |                      | High-lift arm        |                      |
|--------------------------------------------|-----------------------------------|----------------------|----------------------|----------------------|----------------------|
| Duslatters                                 | General purpose                   |                      | Light material       | General purpose      |                      |
| Bucket type                                |                                   | Bolt-on cutting edge |                      | Bolt-on cutting edge | Bolt-on cutting edge |
|                                            |                                   | Doit-on cutting edge | bolt-on cutting edge | Bolt-on cutting edge | Doit-on cutting edge |
| Bucket Capacity (ISO heaped)               | yd <sup>3</sup> (m <sup>3</sup> ) | 3.1 (2.4)            | 2.8 (2.1)            | 3.6 (2.8)            | 3.1 (2.4)            |
| Bucket Capacity (ISO struck)               | yd <sup>3</sup> (m <sup>3</sup> ) | 2.6 (2)              | 2.4 (1.8)            | 3.1 (2.3)            | 2.6 (2)              |
| A Overall length                           | ft-in (mm)                        | 24' 8" (7,525)       | 24' 8" (7,525)       | 25' 1" (7,635)       | 26' 4" (8,015)       |
| A' Overall length, without bucket          | ft-in (mm)                        | 21' 1" (6,420)       | 21' 1" (6,420)       | 21' 1" (6,420)       | 22' 8" (6,905)       |
| B Overall height, up to cab top            | ft-in (mm)                        | 10' 9" (3,275)       | 10' 9" (3,275)       | 10' 9" (3,275)       | 10' 9" (3,275)       |
| C Width over tires                         | ft-in (mm)                        | 8' 2" (2,500)        | 8' 2" (2,500)        | 8' 2" (2,500)        | 8' 2" (2,500)        |
| D Wheel base                               | ft-in (mm)                        | 9' 10" (3,000)       | 9' 10" (3,000)       | 9' 10" (3,000)       | 9' 10" (3,000)       |
| E Ground clearance                         | ft-in (mm)                        | 1' 5" (425)          | 1' 5" (425)          | 1' 5" (425)          | 1' 5" (425)          |
| F Tread                                    | ft-in (mm)                        | 6' 4" (1,930)        | 6' 4" (1,930)        | 6' 4" (1,930)        | 6' 4" (1,930)        |
| G Bucket width                             | ft-in (mm)                        | 8' 5" (2,560)        | 8' 5" (2,560)        | 8' 5" (2,560)        | 8' 5" (2,560)        |
| H Turning radius, center of out tire       | ft-in (mm)                        | 16' 8" (5,085)       | 16' 8" (5,085)       | 16' 8" (5,085)       | 16' 8" (5,085)       |
| H' Turning radius, inside of inside tire   | ft-in (mm)                        | 9' 5" (2,870)        | 9' 5" (2,870)        | 9' 5" (2,870)        | 9' 5" (2,870)        |
| H" Turning radius, outside of Buc at carry | ft-in (mm)                        | 19' 7" (5,975)       | 19' 9" (6,015)       | 19' 8" (6,005)       | 20' 4" (6,185)       |
| I Overall operating height at full height  | ft-in (mm)                        | 49' 10" (15,180)     | 17' 2" (5,225)       | 17' 5" (5,300)       | 18' 3" (5,550)       |
| J Height of bucket pin at carry            | ft-in (mm)                        | 1' 11" (575)         | 1' 11" (575)         | 1' 11" (575)         | 1' 11" (575)         |
| K Height of bucket pin at fully raised     | ft-in (mm)                        | 12' 7" (3,835)       | 12' 7" (3,835)       | 12' 7" (3,835)       | 13' 10" (4,205)      |
| L Lift-arm clearance at full height        | ft-in (mm)                        | 11' 8" (3,550)       | 11' 8" (3,550)       | 11' 8" (3,550)       | 12' 10" (3,920)      |
| M Dumping clearance at 45°, full height    | ft-in (mm)                        | 9' 2" (2,790)        | 8' 10" (2,695)       | 8' 11" (2,715)       | 10' 4" (3,160)       |
| N Reach 45° dump full height               | ft-in (mm)                        | 3' 5" (1,030)        | 3' 9" (1,130)        | 3' 8" (1,105)        | 4' 0" (1,215)        |
| O Digging depth                            | ft-in (mm)                        | 3.9" (100)           | 3.7" (95)            | 3.9" (100)           | 8.9" (225)           |
| P Max roll back at carry                   | deg                               | 51                   | 51                   | 51                   | 51                   |
| P' Max roll back at ground                 | deg                               | 43                   | 43                   | 43                   | 45                   |
| Q Roll back angle at full height           | deg                               | 59                   | 59                   | 59                   | 54                   |
| Bucket weight                              | lb (kg)                           | 2,293 (1,040)        | 2,822 (1,280)        | 2,425 (1,100)        | 2,293 (1,040)        |
| Static tipping load, straight              | lb (kg)                           | 22,884 (10,380)      | 21,363 (9,690)       | 22,686 (10,290)      | 18,188 (8,250)       |
| Static tipping load, 40° turn              | lb (kg)                           | 19,842 (9,000)       | 18,453 (8,370)       | 19,665 (8,920)       | 15,675 (7,110)       |
| Breakout force                             | (kN)                              | 98                   | 85                   | 88                   | 91                   |
| Breakout force                             | lbf (kgf)                         | 21,936 (9,950)       | 19,092 (8,660)       | 20,171 (8,980)       | 20,415 (9,260)       |
| Operating weight                           | lb (kg)                           | 28,660 (13,000)      | 29,189 (13,240)      | 28,792 (13,060)      | 29,101 (13,200)      |

### DIMENSIONS AND SPECIFICATIONS ZW160PL-7

|                          | Destations                      |                                   | Quick coupler        |
|--------------------------|---------------------------------|-----------------------------------|----------------------|
|                          | Bucket type                     |                                   | Bolt-on cutting edge |
|                          | ISO 7546: 1983 Heaped           | yd <sup>3</sup> (m <sup>3</sup> ) | 2.8<br>(2.1)         |
| Bucket capacity          | ISO 7546: 1983 Struck           | yd <sup>3</sup> (m <sup>3</sup> ) | 2.4 (1.8)            |
| A Overall length         |                                 | ft-in (mm)                        | 25' 9"<br>(7 840)    |
| A' Overall length, with  | out bucket                      | ft-in (mm)                        | 20' 9"<br>(6 315)    |
| B Overall height, up to  | o cab top                       | ft-in (mm)                        | 10' 9"<br>(3 275)    |
| C Width over tires, ou   | tside tire                      | ft-in (mm)                        | 8' 2"<br>(2 500)     |
| D Wheel base             |                                 | ft-in (mm)                        | 9' 10"<br>(3 000)    |
| E Ground clearance, r    | ninimum                         | ft-in (mm)                        | 1' 5"<br>(425)       |
| F Tread                  |                                 | ft-in (mm)                        | 6' 4"<br>(1 930)     |
| G Bucket width           |                                 | ft-in (mm)                        | 8' 5"<br>(2 560)     |
| H Turning radius, cente  | rline of outside tire           | ft-in (mm)                        | 16' 8"<br>(5 085)    |
| H' Turning radius to ins | side of tires                   | ft-in (mm)                        | 9' 5"<br>(2 870)     |
| H'' Loader clearance ra  | idius, bucket in carry position | ft-in (mm)                        | 19' 9"<br>(6 025)    |
| I Overall operating he   | eight, bucket full raise        | ft-in (mm)                        | 17' 10"<br>(5 430)   |
| J Carry height of buck   | ket pin, at carry position      | ft-in (mm)                        | 1 ' 9"<br>(525)      |
| K Height to bucket hir   | nge pin, fully raised           | ft-in (mm)                        | 13' 0"<br>(3 970)    |
| L Lift arm clearance a   | t max lift                      | ft-in (mm)                        | 12' 1"<br>(3 680)    |
| M Dumping clearance 4    | 15°, full height                | ft-in (mm)                        | 8' 10"<br>(2 700)    |
| N Reach, 45° dump, f     | ull height                      | ft-in (mm)                        | 4' 5"<br>(1 355)     |
| O Digging depth, horiz   | zontal digging angle            | in (mm)                           | 4"<br>(115)          |
| P Max. roll back at ca   | rry position                    | deg                               | 54                   |
| P' Max. roll back at gro | ound level                      | deg                               | 47                   |
| Q Roll back angle at fu  | ull height                      | deg                               | 56                   |